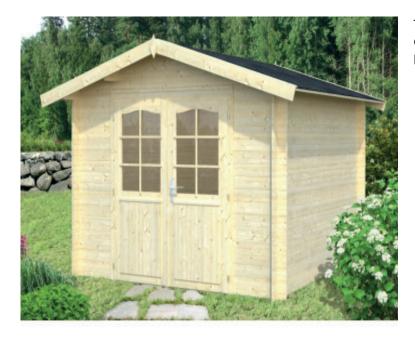

## **NEW JERSEY 2**

The New Jersey 2 is perfect for keeping your tools and other equipment safe from theft and other unwanted hands, so provides a wonderful solution to all of your storage needs.

28mm

15.7m<sup>3</sup>