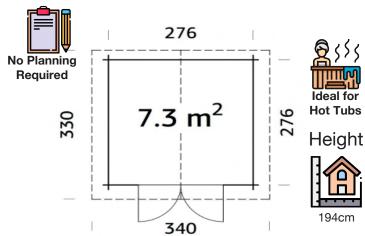

7.3m<sup>2</sup>

151 x 175cm

Option

Not Included-Optional

19mm

N/A

## **FULL SPECIFICATION**

| CABIN SIZE:     | 276 x 276cm x 194cm | Wood Type:                 | Nordic Spruce                 |
|-----------------|---------------------|----------------------------|-------------------------------|
| WALL THICKNESS: | 28mm                | Chalet Cut:                | Logs (Wind & Rain Protection) |
| VOLUME:         | 15.7m³              | Window Type:               | 4mm                           |
| AREA:           | 7.3m²               | Window / Door Feature:     | N/A                           |
| DOOR OPENING:   | 151 x 175cm         | Braces:                    | Wind Braces                   |
| WINDOW OPENING: | Option              | Roof Boards With:          | Boards With Tongue & Groove   |
| FLOORS BOARDS:  | Option              | Guarantee:                 | 5 Years                       |
| ROOF BOARDS:    | 19mm                | Treated Foundation Joists: | No                            |
| ROOF OVERHANG:  | N/A                 | IDEAL FOR:                 | Log Cabin   Log Cottages      |
| UNDER PLANNING: | Yes                 |                            |                               |
|                 |                     |                            |                               |