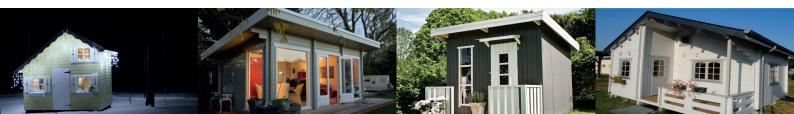

## **NEW JERSEY 2**

The New Jersey 2 is perfect for keeping your tools and other equipment safe from theft and other unwanted hands, so provides a wonderful solution to all of your storage needs.

28mm

15.7m<sup>3</sup>

## **FULL SPECIFICATION**

| CABIN SIZE:     | 276 x 276cm x 194cm | Wood Type:                 | Nordic Spruce                 |
|-----------------|---------------------|----------------------------|-------------------------------|
| WALL THICKNESS: | 28mm                | Chalet Cut:                | Logs (Wind & Rain Protection) |
| VOLUME:         | 15.7m³              | Window Type:               | 4mm                           |
| AREA:           | 7.3m²               | Window / Door Feature:     | N/A                           |
| DOOR OPENING:   | 151 x 175cm         | Braces:                    | Wind Braces                   |
| WINDOW OPENING: | Option              | Roof Boards With:          | Boards With Tongue & Groove   |
| FLOORS BOARDS:  | Option              | Guarantee:                 | 5 Years                       |
| ROOF BOARDS:    | 19mm                | Treated Foundation Joists: | No                            |
| ROOF OVERHANG:  | N/A                 | IDEAL FOR:                 | Log Cabin   Log Cottages      |
| UNDER PLANNING: | Yes                 |                            |                               |
|                 |                     |                            |                               |