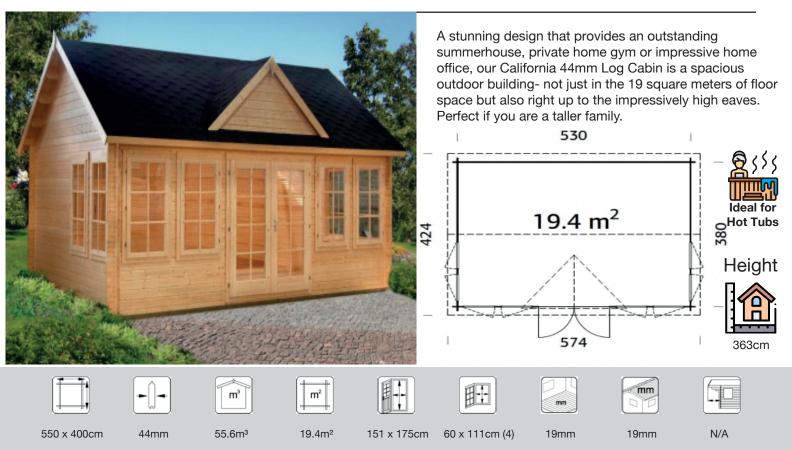

#### **FULL SPECIFICATION**

| CABIN SIZE:           | 550 x 400 x 363cm  | Wood Type:                 | Nordic Spruce                                                                                 |
|-----------------------|--------------------|----------------------------|-----------------------------------------------------------------------------------------------|
| WALL THICKNESS:       | 44mm               | Chalet Cut:                | Logs (Wind & Rain Protection)                                                                 |
| VOLUME:               | 55.6m <sup>3</sup> | Window Type:               | Double Glass                                                                                  |
| AREA:                 | 19.4m <sup>2</sup> | Window / Door Feature:     | Rubber Seals & Silicone                                                                       |
| DOOR OPENING:         | 151 x 175cm        | Braces:                    | Wind Braces                                                                                   |
| WINDOW OPENING:       | 60 x 111cm (4)     | Roof Boards With:          | Boards With Tongue & Groove                                                                   |
| FLOORS BOARDS:        | 19mm               | Guarantee:                 | 5 Years                                                                                       |
| ROOF BOARDS:          | 19mm               | Treated Foundation Joists: | Yes                                                                                           |
| <b>ROOF OVERHANG:</b> | N/A                | IDEAL FOR:                 | Hot Tub Retreat   Log Cabin  <br>Log Cottages   Games Room  <br>Office   Study   Summer House |
| UNDER PLANNING:       | No                 |                            |                                                                                               |